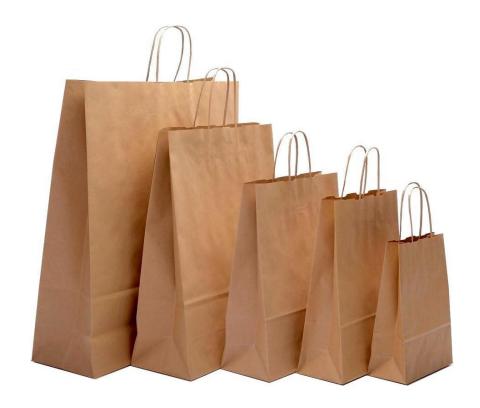

#### TWISTED HANDLE BAG

A capacity to produce 18 million twisted handle bags annually from two units of fully automated twisted paper bags production line. PAPIRO includes a multiple wide production range to produce different sized twisted handle printed or non-printed shopping bags. It has the proficiency to produce bags of below ranges.

#### SIZE RANGE

BAG WIDTH : 200-540 mm

BAG BOTTOM : 60-210 mm

BAG HEIGHT : 270-550 mm

PAPER THICKNESS : 80-150 gsm

| PRODUCT SIZES         |   |               |  |  |
|-----------------------|---|---------------|--|--|
| SIZE (W x B x H - mm) |   | Capacity (lb) |  |  |
| 200 x 120 x 310       | : | 15            |  |  |
| 206 x 150 x 365       | : | 20            |  |  |
| 210 x 133 x 406       | : | 20            |  |  |
| 210 x 132 x 457       | : | 25            |  |  |
| 248 x 130 x 425       | : | 30            |  |  |
| 270 x 130 x 385       | : | 32            |  |  |
| 305 x 178 x 432       | : | 35            |  |  |
| 320 x 160 x 400       | : | 37            |  |  |
| 370 x 160 x 440       | : | 40            |  |  |
| 420 x 160 x 490       | : | 42            |  |  |