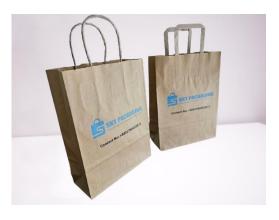

facilities with a wide range add more strength that can be printed on 34.5-million-meter paper annually. Details of printing ranges are described below.

#### SIZE RANGE

Max Paper Width : 1500 mm

Max Printing Width : 1460 mm

Printing Repeated Range : 230-100 mm

PAPER THICKNESS : 45-170 gsm

Thickness of Plate : 2.28 (As per customer requirements)

Thickness of Tape : 0.50 (As per customer requirements)

Color Registration Accuracy : ± 0.3 mm

Thickness of Paper : 30-180 g/m<sup>2</sup>



#### PRODUCTION FLOW CHART

Collection of Paper roll from RM Store

Paper Roll installation on Machine

Paper Bag Production by Automated Machine

Collection of Finished Bags, Maintenance
Quality Control and Packing

Bundle Decoration at FG Store

## OUR PRODUCTS













## OUR PRODUCTS













## OUR PRODUCTS













## **OUR CLIENTS**













































## melba's



























EST 1967 CALIFORNIA EDY \* SANDWICHES \*

















#### CERTIFICATION

#### FSSC 22000 CERTIFIED

FSSC 22000 is a food safety management system certification scheme recognized by the Global Food Safety Initiative (GFSI). It builds upon the ISO 22000 food safety management system standard, incorporating relevant Pre-Requisite Programs (PRPs) and additional requirements. FSSC 22000 aims to ensure food safety standards and processes throughout the food manufacturing industry and its related supply chain. Papiro Ltd. is FSSC 22000 certified through SGS Bangladesh.

#### **ENVIRONMENTAL CLEARANCE CERTIFIED**

An Environment Clearance Certificate (ECC) in