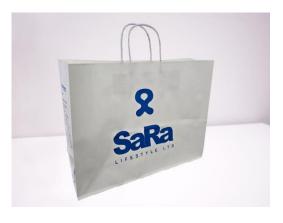

nge add more strength that can be printed on 34.5-million-meter paper annually. Details of printing ranges are described below.

#### SIZE RANGE

Max Paper Width : 1500 mm

Max Printing Width : 1460 mm

Printing Repeated Range : 230-100 mm

PAPER THICKNESS : 45-170 gsm

Thickness of Plate : 2.28 (As per customer requirements)

Thickness of Tape : 0.50 (As per customer requirements)

Color Registration Accuracy : ± 0.3 mm

Thickness of Paper : 30-180 g/m<sup>2</sup>



#### PRODUCTION FLOW CHART

Collection of Paper roll from RM Store

Paper Roll installation on Machine

Paper Bag Production by Automated Machine

Collection of Finished Bags, Maintenance
Quality Control and Packing

Bundle Decoration at FG Store

## OUR PRODUCTS













## OUR PRODUCTS













## OUR PRODUCTS













## **OUR CLIENTS**













































## melba's



























EST 1967 CALIFORNIA EDY \* SANDWICHES \*

















#### CERTIFICATION

#### FSSC 22000 CERTIFIED

FSSC 22000 is a food safety management system certification scheme recognized by the Global Food Safety Initiative (GFSI). It builds upon the ISO 22000 food safety management system standard, incorporating relevant Pre-Requisite Programs (PRPs) and additional requirements. FSSC 22000 aims to ensure food safety standards and processes throughout the food manufacturing industry and its related supply chain. Papiro Ltd. is FSSC 22000 certified through SGS Bangladesh.

#### **ENVIRONMENTAL CLEARANCE CERTIFIED**

An Environment Clearance Certificate (ECC) in Bangladesh is a legal per