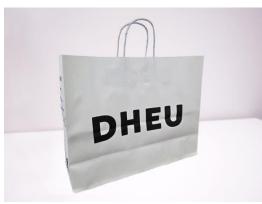

e add more strength that can be printed on 34.5-million-meter paper annually. Details of printing ranges are described below.

#### SIZE RANGE

Max Paper Width : 1500 mm

Max Printing Width : 1460 mm

Printing Repeated Range : 230-100 mm

PAPER THICKNESS : 45-170 gsm

Thickness of Plate : 2.28 (As per customer requirements)

Thickness of Tape : 0.50 (As per customer requirements)

Color Registration Accuracy : ± 0.3 mm

Thickness of Paper : 30-180 g/m<sup>2</sup>



#### PRODUCTION FLOW CHART

Collection of Paper roll from RM Store

Paper Roll installation on Machine

Paper Bag Production by Automated Machine

Collection of Finished Bags, Maintenance
Quality Control and Packing

Bundle Decoration at FG Store

## OUR PRODUCTS













## OUR PRODUCTS













## OUR PRODUCTS













## **OUR CLIENTS**













































## melba's



























EST 1967 CALIFORNIA EDY \* SANDWICHES \*

















#### CERTIFICATION

#### FSSC 22000 CERTIFIED

FSSC 22000 is a food safety management system certification scheme recognized by the Global Food Safety Initiative (GFSI). It builds upon the ISO 22000 food safety management system standard, incorporating relevant Pre-Requisite Programs (PRPs) and additional requirements. FSSC 22000 aims to ensure food safety standards and processes throughout the food manufacturing industry and its related supply chain. Papiro Ltd. is FSSC 22000 certified through SGS Bangladesh.

#### **ENVIRONMENTAL CLEARANCE CERTIFIED**

An Environment Clearance Certificate (ECC) in Bangladesh is a legal permi