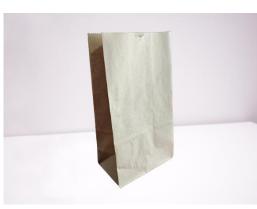

cilities with a wide range add more strength that can be printed on 34.5-million-meter paper annually. Details of printing ranges are described below.

#### SIZE RANGE

Max Paper Width : 1500 mm

Max Printing Width : 1460 mm

Printing Repeated Range : 230-100 mm

PAPER THICKNESS : 45-170 gsm

Thickness of Plate : 2.28 (As per customer requirements)

Thickness of Tape : 0.50 (As per customer requirements)

Color Registration Accuracy : ± 0.3 mm

Thickness of Paper : 30-180 g/m<sup>2</sup>



#### PRODUCTION FLOW CHART

Collection of Paper roll from RM Store

Paper Roll installation on Machine

Paper Bag Production by Automated Machine

Collection of Finished Bags, Maintenance
Quality Control and Packing

Bundle Decoration at FG Store

## OUR PRODUCTS













## OUR PRODUCTS













## OUR PRODUCTS













## **OUR CLIENTS**













































## melba's



























EST 1967 CALIFORNIA EDY \* SANDWICHES \*

















#### CERTIFICATION

#### FSSC 22000 CERTIFIED

FSSC 22000 is a food safety management system certification scheme recognized by the Global Food Safety Initiative (GFSI). It builds upon the ISO 22000 food safety management system standard, incorporating relevant Pre-Requisite Programs (PRPs) and additional requirements. FSSC 22000 aims to ensure food safety standards and processes throughout the food manufacturing industry and its related supply chain. Papiro Ltd. is FSSC 22000 certified through SGS Bangladesh.

#### **ENVIRONMENTAL CLEARANCE CERTIFIED**

An Environment Clearance Certificate (ECC) in Ba