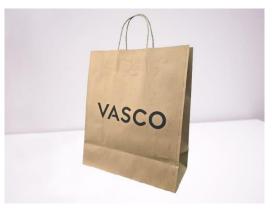

add more strength that can be printed on 34.5-million-meter paper annually. Details of printing ranges are described below.

#### SIZE RANGE

Max Paper Width : 1500 mm

Max Printing Width : 1460 mm

Printing Repeated Range : 230-100 mm

PAPER THICKNESS : 45-170 gsm

Thickness of Plate : 2.28 (As per customer requirements)

Thickness of Tape : 0.50 (As per customer requirements)

Color Registration Accuracy : ± 0.3 mm

Thickness of Paper : 30-180 g/m<sup>2</sup>



#### PRODUCTION FLOW CHART

Collection of Paper roll from RM Store

Paper Roll installation on Machine

Paper Bag Production by Automated Machine

Collection of Finished Bags, Maintenance
Quality Control and Packing

Bundle Decoration at FG Store

## OUR PRODUCTS













## OUR PRODUCTS













## OUR PRODUCTS













## **OUR CLIENTS**













































## melba's



























EST 1967 CALIFORNIA EDY \* SANDWICHES \*

















#### CERTIFICATION

#### FSSC 22000 CERTIFIED

FSSC 22000 is a food safety management system certification scheme recognized by the Global Food Safety Initiative (GFSI). It builds upon the ISO 22000 food safety management system standard, incorporating relevant Pre-Requisite Programs (PRPs) and additional requirements. FSSC 22000 aims to ensure food safety standards and processes throughout the food manufacturing industry and its related supply chain. Papiro Ltd. is FSSC 22000 certified through SGS Bangladesh.

#### **ENVIRONMENTAL CLEARANCE CERTIFIED**

An Environment Clearance Certificate (ECC) in Bangladesh is a legal permit