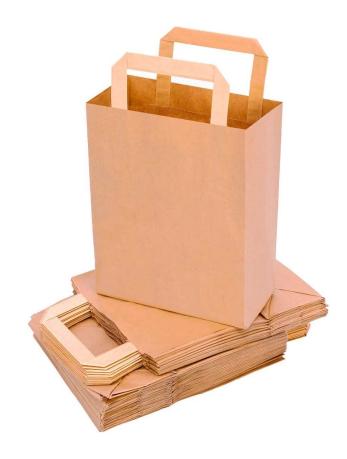

## **FLAT HANDLE BAGS**

A capacity to produce 17.5 million flat handle bags annually from two units of fully automated flathandle paper bags production line. It has numerous wide production range to produce different sized flat handle printed or non-printed shopping bags & has the aptitude to produce bags of below ranges.

#### SIZE RANGE

BAG WIDTH : 200-540 mm

BAG BOTTOM : 60-210 mm

BAG HEIGHT : 270-550 mm

PAPER THICKNESS : 80-170 gsm

| PRODUCT SIZES         |   |               |  |  |
|-----------------------|---|---------------|--|--|
| SIZE (W x B x H - mm) |   | Capacity (lb) |  |  |
| 200 x 120 x 310       | : | 15            |  |  |
| 206 x 150 x 365       | : | 20            |  |  |
| 210 x 133 x 406       | : | 20            |  |  |
| 210 x 132 x 457       | : | 25            |  |  |
| 248 x 130 x 425       | : | 30            |  |  |
| 270 x 130 x 385       | : | 32            |  |  |
| 305 x 178 x 432       | : | 35            |  |  |
| 320 x 160 x 400       | : | 37            |  |  |
| 370 x 160 x 440       | : | 40            |  |  |
| 420 x 160 x 490       | : | 42            |  |  |