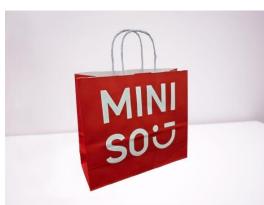

range add more strength that can be printed on 34.5-million-meter paper annually. Details of printing ranges are described below.

#### SIZE RANGE

Max Paper Width : 1500 mm

Max Printing Width : 1460 mm

Printing Repeated Range : 230-100 mm

PAPER THICKNESS : 45-170 gsm

Thickness of Plate : 2.28 (As per customer requirements)

Thickness of Tape : 0.50 (As per customer requirements)

Color Registration Accuracy : ± 0.3 mm

Thickness of Paper : 30-180 g/m<sup>2</sup>



#### PRODUCTION FLOW CHART

Collection of Paper roll from RM Store

Paper Roll installation on Machine

Paper Bag Production by Automated Machine

Collection of Finished Bags, Maintenance
Quality Control and Packing

Bundle Decoration at FG Store

## OUR PRODUCTS













## OUR PRODUCTS













## OUR PRODUCTS













## **OUR CLIENTS**













































## melba's



























EST 1967 CALIFORNIA EDY \* SANDWICHES \*

















#### CERTIFICATION

#### FSSC 22000 CERTIFIED

FSSC 22000 is a food safety management system certification scheme recognized by the Global Food Safety Initiative (GFSI). It builds upon the ISO 22000 food safety management system standard, incorporating relevant Pre-Requisite Programs (PRPs) and additional requirements. FSSC 22000 aims to ensure food safety standards and processes throughout the food manufacturing industry and its related supply chain. Papiro Ltd. is FSSC 22000 certified through SGS Bangladesh.

#### **ENVIRONMENTAL CLEARANCE CERTIFIED**

An Environment Clearance Certificate (ECC) in Bangladesh is a legal p