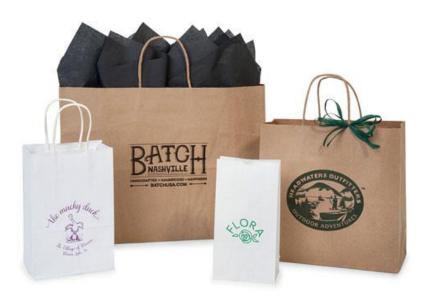

### **PRINTED BAGS**

Four-colored flexographic printing facilities with a wide range add more strength that can be printed on 34.5-million-meter paper annually. Details of printing ranges are described below.

## OUR PRODUCTS