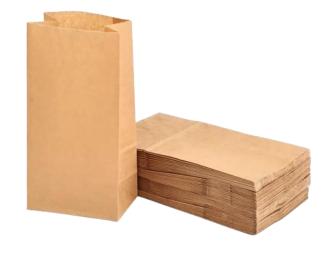

## **GROCERY/ FOOD BAG**

The machine has the ability to produce 127 million food/grocery bags annually from three units of automated paper bags production line. PAPIRO also has a multiple wide production range to produce different sized food & grocery printed or non-printed bags & has sufficient skills to produce bags of below ranges.

## OUR PRODUCTS