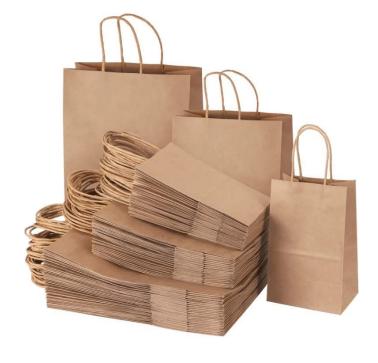

rtedly welcome customers at home andabroad to visit and talk business, achieving more contributions.

### PRODUCT TYPES

PAPIRO commenced its journey with the amenities to produce twisted handle shopping bags, flat handle shopping bags, and grocery & food bags. It also included the printing facilities to print on all types of bags.



#### TWISTED HANDLE BAG

A capacity to produce 18 million twisted handle bags annually from two units of fully automated twisted paper bags production line. PAPIRO includes a multiple wide production range to produce different sized twisted handle printed or non-printed shopping bags. It has the proficiency to produce bags of below ranges.

#### SIZE RANGE

BAG WIDTH : 200-540 mm

BAG BOTTOM : 60-210 mm

BAG HEIGHT : 270-550 mm

PAPER THICKNESS : 80-150 gsm



| PRODUCT SIZES         |   |               |  |  |
|-----------------------|---|---------------|--|--|
| SIZE (W x B x H - mm) |   | Capacity (lb) |  |  |
| 200 x 120 x 310       | : | 15            |  |  |
| 206 x 150 x 365       | : | 20            |  |  |
| 210 x 133 x 406       | : | 20            |  |  |
| 210 x 132 x 457       | : | 25            |  |  |
| 248 x 130 x 425       | : | 30            |  |  |
| 270 x 130 x 385       | : | 32            |  |  |
| 305 x 178 x 432       | : | 35            |  |  |
| 320 x 160 x 400       | : | 37            |  |  |
| 370 x 160 x 440       | : | 40            |  |  |
| 420 x 160 x 490       | : | 42            |  |  |



## **FLAT HANDLE BAGS**

A capacity to produce 17.5 million flat handle bags annually from two units of fully automated