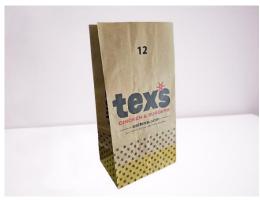

g facilities with a wide range add more strength that can be printed on 34.5-million-meter paper annually. Details of printing ranges are described below.

#### SIZE RANGE

Max Paper Width : 1500 mm

Max Printing Width : 1460 mm

Printing Repeated Range : 230-100 mm

PAPER THICKNESS : 45-170 gsm

Thickness of Plate : 2.28 (As per customer requirements)

Thickness of Tape : 0.50 (As per customer requirements)

Color Registration Accuracy : ± 0.3 mm

Thickness of Paper : 30-180 g/m<sup>2</sup>



#### PRODUCTION FLOW CHART

Collection of Paper roll from RM Store

Paper Roll installation on Machine

Paper Bag Production by Automated Machine

Collection of Finished Bags, Maintenance
Quality Control and Packing

Bundle Decoration at FG Store

## OUR PRODUCTS













## OUR PRODUCTS













## OUR PRODUCTS













## **OUR CLIENTS**













































## melba's



























EST 1967 CALIFORNIA EDY \* SANDWICHES \*

















#### CERTIFICATION

#### FSSC 22000 CERTIFIED

FSSC 22000 is a food safety management system certification scheme recognized by the Global Food Safety Initiative (GFSI). It builds upon the ISO 22000 food safety management system standard, incorporating relevant Pre-Requisite Programs (PRPs) and additional requirements. FSSC 22000 aims to ensure food safety standards and processes throughout the food manufacturing industry and its related supply chain. Papiro Ltd. is FSSC 22000 certified through SGS Bangladesh.

#### **ENVIRONMENTAL CLEARANCE CERTIFIED**

An Environment Clearance Certificate (ECC) i