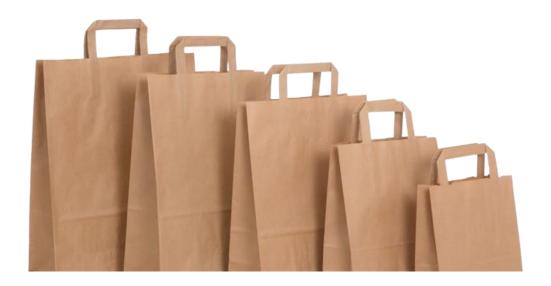

## **FLAT HANDLE BAGS**

A capacity to produce 17.5 million flat handle bags annually from two units of fully automated flathandle paper bags production line. It has numerous wide production range to produce different sized flat handle printed or non-printed shopping bags & has the aptitude to produce bags of below ranges.

#### SIZE RANGE

BAG WIDTH : 200-540 mm

BAG BOTTOM : 60-210 mm

BAG HEIGHT : 270-550 mm

PAPER THICKNESS : 80-170 gsm

| PRODUCT SIZES         |   |               |  |  |
|-----------------------|---|---------------|--|--|
| SIZE (W x B x H - mm) |   | Capacity (lb) |  |  |
| 200 x 120 x 310       | : | 15            |  |  |
| 206 x 150 x 365       | : | 20            |  |  |
| 210 x 133 x 406       | : | 20            |  |  |
| 210 x 132 x 457       | : | 25            |  |  |
| 248 x 130 x 425       | : | 30            |  |  |
| 270 x 130 x 385       | : | 32            |  |  |
| 305 x 178 x 432       | : | 35            |  |  |
| 320 x 160 x 400       | : | 37            |  |  |
| 370 x 160 x 440       | : | 40            |  |  |
| 420 x 160 x 490       | : | 42            |  |  |