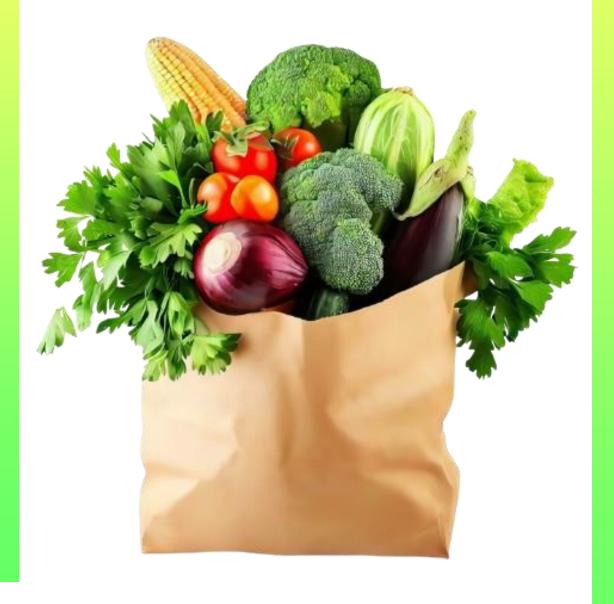

## **GROCERY/ FOOD BAG**

The machine has the ability to produce 127 million food/grocery bags annually from three units of automated paper bags production line. PAPIRO also has a multiple wide production range to produce different sized food & grocery printed or non-printed bags & has sufficient skills to produce bags of below ranges.

## OUR PRODUCTS